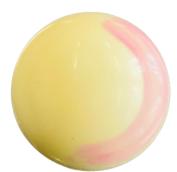

classic jam teacake - a sprightly pink and green spotted white chocolate shell, a light rose fluff and a fresh raspberry jam centre. \*contains DAIRY\*

the lemon meringue teacake - a dark chocolate shell, vanilla mallow fluff with chewy meringue pieces and a gooey lemon curd.