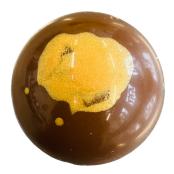

salted caramel teacake - a milk chocolate shell - rich vanilla pecan nut fluff and a gooey salted caramel centre.

\*contains NUTS and DAIRY\*

caramelised orange teacake - a milk chocolate surround bursting with chocolate orange fluff and a gooey orange caramel filling. \*contains DAIRY\*