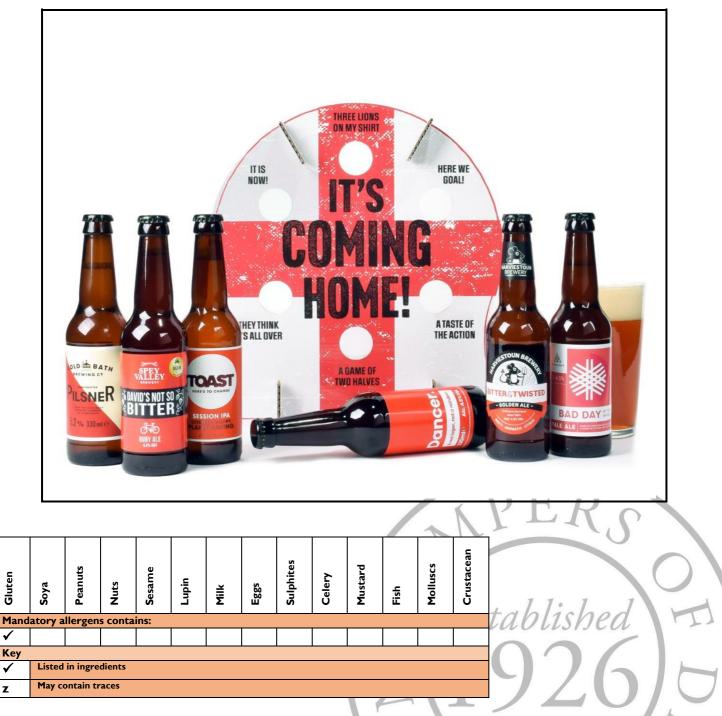

Product Name: Harviestoun Brewery Bitter & Twisted Golden Ale - 330ml Bottle (4.2% ABV)

Product Name: Alechemy Brewery Bad Day At The Office Pale Ale - 330ml Bottle (4.5% ABV)

Product Name: Spey Valley Brewery David's Not So Bitter Ruby Ale - 330ml Bottle (4.4% ABV)

Product Name: Cold Bath Brewing Co. Pilsner - 330ml Bottle (5.2% ABV)

Product Name: Toast Session IPA - 330ml Bottle (4.5% ABV)

Allergens: BARLEY, WHEAT, OATS. May contain RYE Storage: Store in a cool, dry place. Best served chilled.

Product Name: Keith Brewery Ltd. Seasonal Dancer - 330ml Bottle (4.5% ABV)