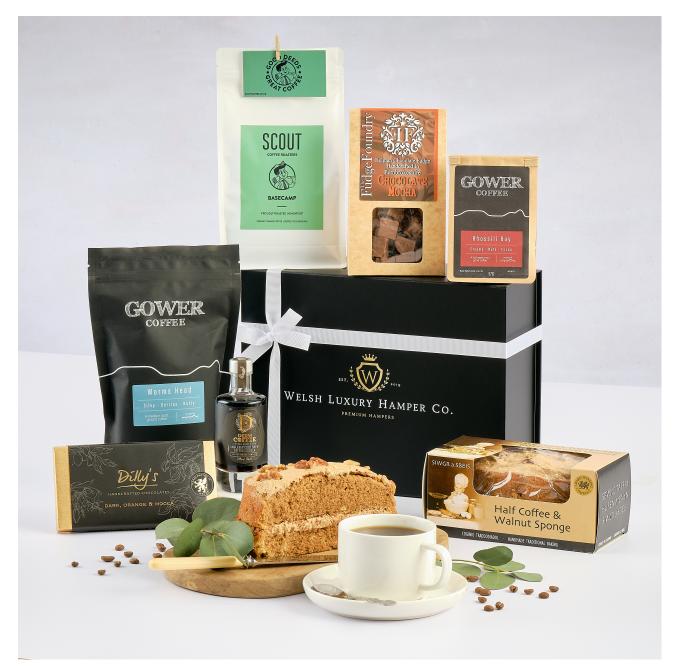

# Welsh Coffee Hamper Ingredients and Allergens

'Basecamp' Coffee

N/A

'Worms Head - Gower' Coffee

N/A

**Rhossili Bay - Gower Coffee** 

N/A

### **Chocolate Mocha Fudge**

#### Dark, Orange and Mocha Chocolate Bar

Ingredients: Chocolate: Cocoa mass, sugar, cocoa butter, emulsifier: soya lecithin, natural vanilla flavouring. Dark Chocolate contains Cocoa Solids 54.4% minimum. May contain milk

#### Half Coffee and Walnut Cake

TBC - Please contact us

#### **Optional Cold Brew Coffee Liqueur**

TBC - Please contact us