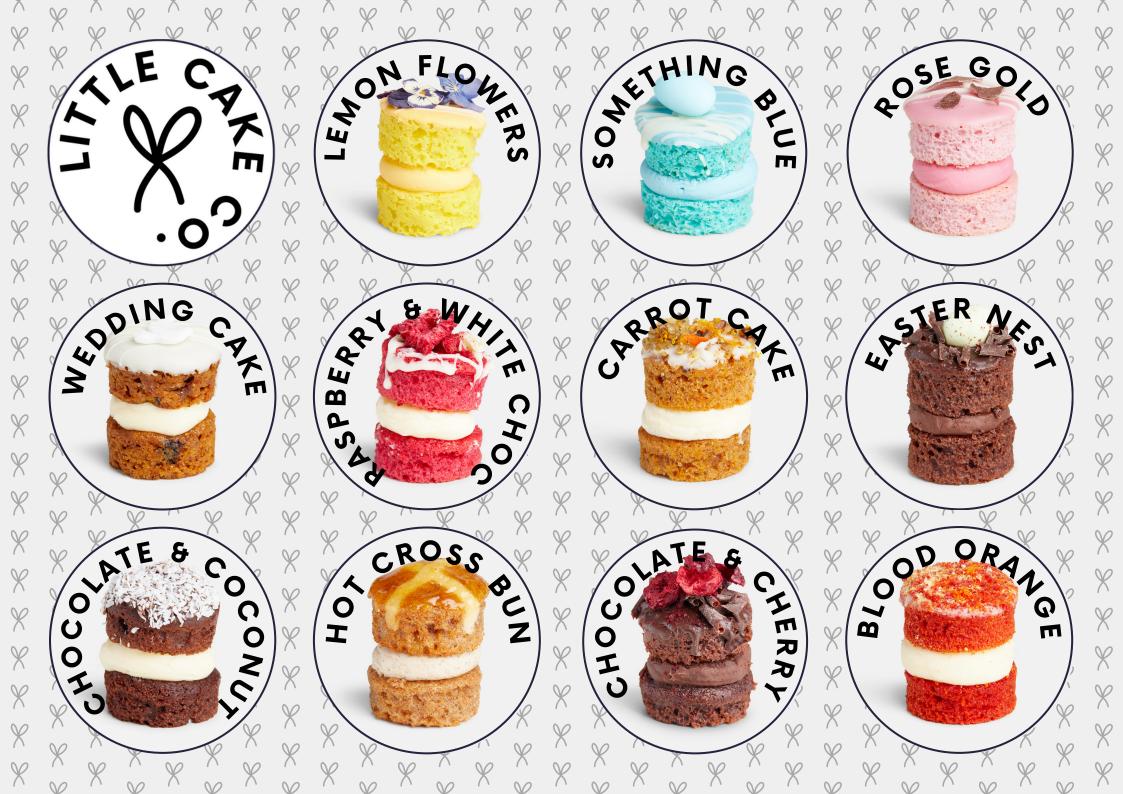

## **LEMON FLOWERS**

Lemon flavoured pastel yellow mini sponge cakes with a pastel yellow vanilla flavoured buttercream centre. Topped with pastel yellow white chocolate and edible mixed flowers.

## **SOMETHING BLUE**

Vanilla flavoured pastel blue mini sponge cakes with a vanilla flavoured buttercream centre. Topped with pastel blue white chocolate and sugared almond.

# **WEDDING CAKE**

Brandy soaked fig, vine and citrus fruit mini sponge cakes with an almond flavoured buttercream centre. Topped with white chocolate and white fondant dove.

# **RASPBERRY & WHITE CHOC**

Raspberry flavoured pink mini sponge cakes with a vanilla flavoured buttercream and raspberry jam centre. Topped with white chocolate, freeze dried raspberry and white chocolate curls.

## **ROSE GOLD**

Rose flavoured pastel pink mini sponge cakes with a pastel pink vanilla flavoured buttercream centre. Topped with pastel pink white chocolate and rose gold flakes.

## CARROT CAKE

Carrot mini sponge cakes with a mascarpone buttercream centre. Topped with white chocolate, walnut nibs and candied orange peel.

## **EASTER NEST**

Chocolate mini sponge cakes with a Belgian chocolate buttercream centre. Topped with dark chocolate, Belgian chocolate curls and mini egg.

## **CHOCOLATE & COCONUT**

Coconut flavoured chocolate mini sponge cakes with a coconut flavoured buttercream centre. Topped with dark chocolate and desiccated coconut.

## **HOT CROSS BUN**

Vine fruit and peel infused spiced mini sponge cakes with a spiced buttercream centre. Cross topped with an apricot jam glaze.

## **CHOCOLATE & CHERRY**

Cherry brandy infused chocolate mini sponge cakes with a Belgian chocolate buttercream and black cherry jam centre. Topped with dark chocolate, freeze dried cherry and Belgian chocolate curls.

## **BLOOD ORANGE**

Blood orange flavoured sponge cakes with a vanilla flavoured buttercream centre. Topped with white chocolate and orange cake crumb.