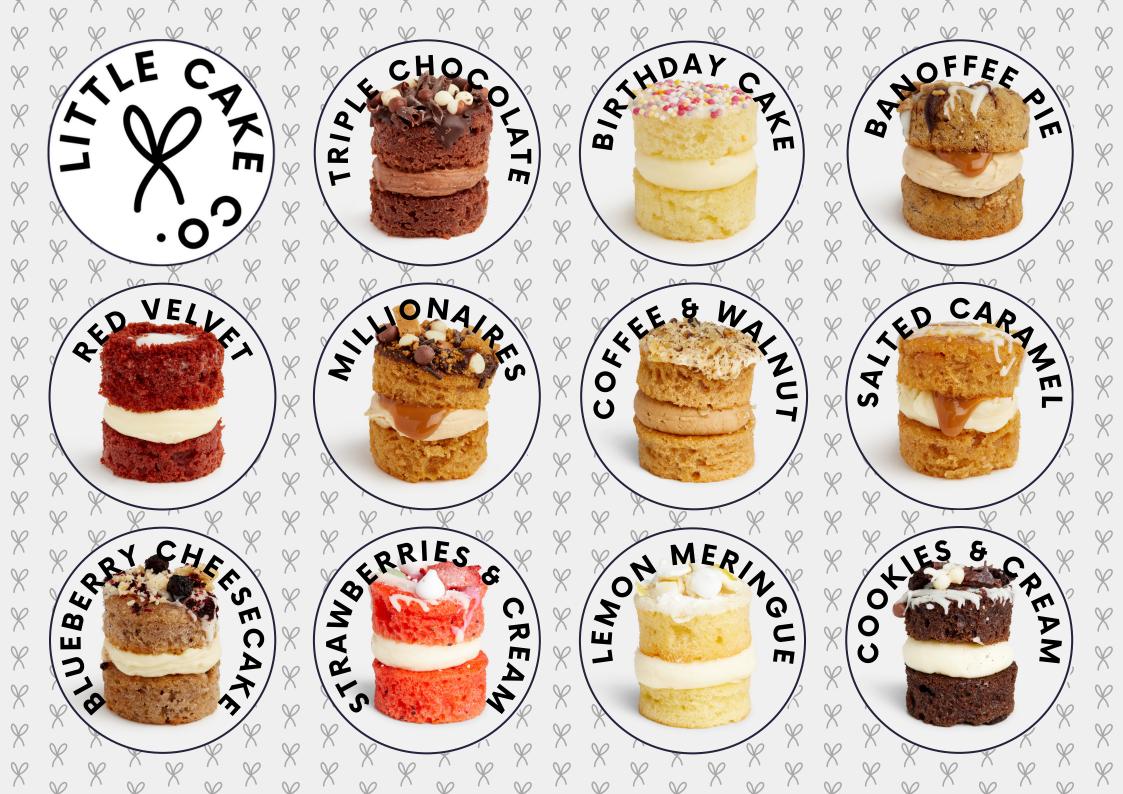

## TRIPLE CHOCOLATE

Chocolate mini sponge cakes with a Belgian chocolate buttercream centre. Topped with dark chocolate, mixed chocolate crispies, Belgian chocolate curls and cocoa nibs.

## **COFFEE & WALNUT**

Coffee infused mini sponge cakes with an espresso infused buttercream centre. Topped with white chocolate and walnut nibs.

## **MILLIONAIRES**

Caramel flavoured mini sponge cakes with a speculoos buttercream and caramel sauce centre. Topped with white and dark chocolate drops, gold sugar stars and caramel chunks.

## **BANOFFEE PIE**

Banana mini sponge cakes with a buttercream and caramel sauce centre. Topped with white and dark chocolate drizzle, caramel chunks and dried banana pieces.

## SALTED CARAMEL

Caramel flavoured mini sponge cakes with a buttercream and caramel sauce centre. Topped with white chocolate, caramel sprinkle and flaked sea salt.

## **BIRTHDAY CAKE**

Vanilla flavoured mini sponge cakes with a vanilla flavoured buttercream centre. Topped with white chocolate and rainbow hundreds and thousands.

## **RED VELVET**

Red velvet mini sponge cakes with a buttercream centre. Topped with white chocolate and red cake crumb.

## **LEMON MERINGUE**

Lemon zest mini sponge cakes with a mascarpone buttercream centre. Topped with white chocolate, candied lemon peel and mini meringue kisses.

## STRAWBERRIES & CREAM

Strawberry flavoured mini sponge cakes with a mascarpone buttercream centre. Topped with white chocolate, freeze dried strawberry and mini meringue kisses.

# **BLUEBERRY CHEESECAKE**

Blueberry flavoured mini sponge cakes with a mascarpone buttercream centre. Topped with white chocolate, dried blueberries and oat crumble.

## **COOKIES & CREAM**

Chocolate mini sponge cakes with a vanilla flavoured buttercream centre. Topped with white chocolate, mixed chocolate crispies, Belgian chocolate curls and Oreo cookie crumb.