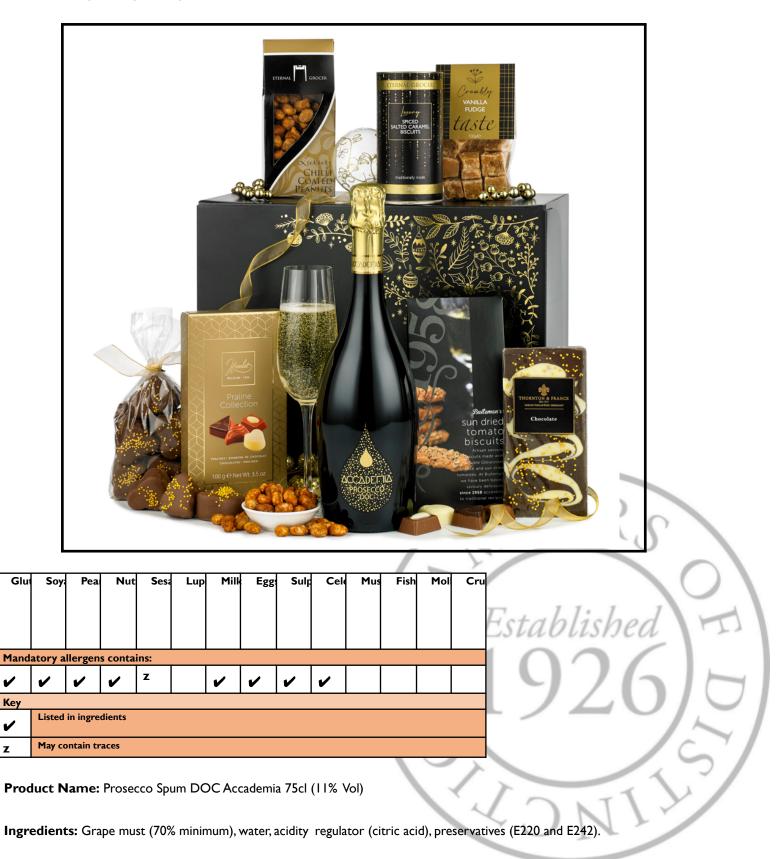

Allergens: Contains SULPHITES

Storage: Keep out of direct sunlight

# Typical Value per 100ml

| Energy (kj): 201 |
|------------------|
|------------------|

| Energy (kcal):                    | 48 |
|-----------------------------------|----|
| Fat (g):                          | 0  |
| Fat of which saturates (g):       | 0  |
| Carbohydrate (g):                 | 12 |
| Carbohydrate of which sugars (g): | 12 |
| Protein (g):                      | 0  |
| Salt (g):                         | 0  |