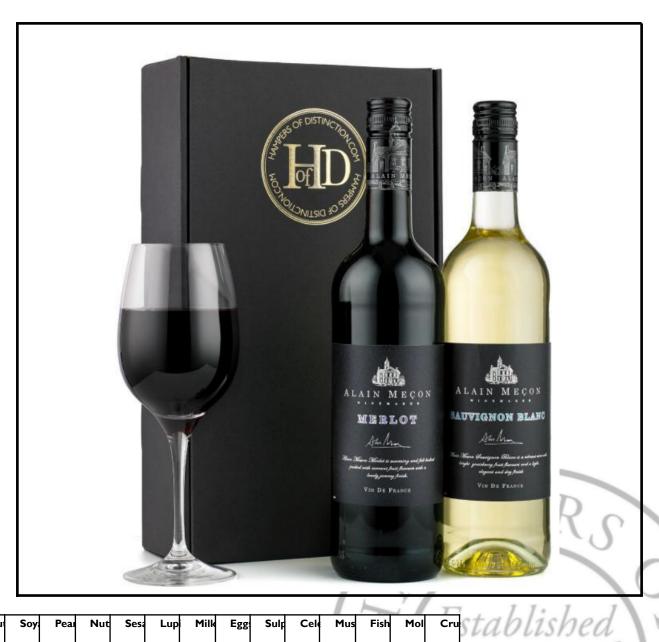

## H22050 - French Wine Duo

|          |                    |           | _      | _    |     |      |     |      |      | _//_ |      | J // |     |
|----------|--------------------|-----------|--------|------|-----|------|-----|------|------|------|------|------|-----|
| Glu      | Soy                | Pear      | Nut    | Sesa | Lup | Milk | Egg | Sulp | Cele | Mus  | Fish | Mol  | Cru |
|          |                    |           |        |      |     |      |     |      |      |      |      |      |     |
|          |                    |           |        |      |     |      |     |      |      |      |      |      |     |
|          |                    |           |        |      |     |      |     |      |      |      |      |      |     |
|          |                    |           |        |      |     |      |     |      |      |      |      |      |     |
|          |                    |           |        |      |     |      |     |      |      |      |      |      |     |
| Mand     | atory a            | lergens   | conta  | ns:  |     |      | -   |      |      | -    | -    |      |     |
|          |                    |           |        |      |     |      |     |      |      |      |      |      |     |
|          |                    |           |        |      |     |      |     |      |      |      |      |      |     |
| Key      |                    |           |        |      |     |      |     |      |      |      |      |      |     |
|          | Listed             | in ingred | dients |      |     |      |     |      |      |      |      |      |     |
| <b>'</b> |                    |           |        |      |     |      |     |      |      |      |      |      |     |
| z        | May contain traces |           |        |      |     |      |     |      |      |      |      |      |     |

Product Name: Alain Mecon Sauvignon Blanc 75cl (12% ABV)

Ingredients: N/A

Allergens: SULPHITES

Storage: N/A

**Vegan:** No

**Vegetarian:** Yes

Product Name: Alain Mecon Merlot 75cl (12.5% ABV)

Ingredients: N/A

Allergens: SULPHITES

Storage: N/A

**Vegan:** No

Vegetarian: Yes