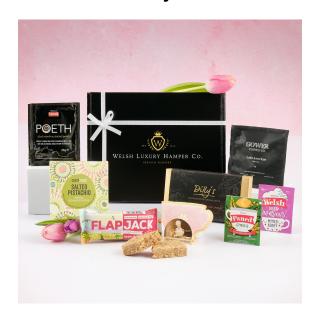

## **Mother's Day Letterbox**

#### **Hot Chocolate Sachet**

Contains milk powder

#### Salted Pistachio White Chocolate Bar

Ingredients: White Chocolate: sugar, cocoa butter, whole MILK powder, emulsifier: SOYA lecithin, natural vanilla, PISTACHIO NUTS (5%), sea salt (0.5%). Chocolate contains cocoa solids 30% minimum & milk solids 25% minimum.

### **Apple and Raspberry Flapjack**

Ingredients: Gluten free **oats** (46%), vegetable oil (palm, rapeseed), golden syrup, sugar, apple juice concentrate (8%) **soya** flour, freeze dried raspberries (1.4%), salt, natural flavouring.

### 'Tea-cup' sugar paste cup

Allergens: Milk, Wheat

# **Strawberry and Crunchy Handcrafted Chocolate**

Ingredients: Chocolate: Whole **milk** powder, emulsifier: **soya** lecithin, natural vanilla flavoring. **Milk** Chocolate contains Cocoa Solids 33.6% minimum. **Milk** Solids 36.2% minimum.