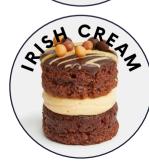

### Irish cream and chocolate mini sponge cakes with an Irish cream buttercream centre. Topped with dark chocolate, white chocolate drizzle and caramel crispies

Ingredients: Sugar, Wheat Flour (Wheat Flour, Calcium Carbonate, Iron, Niacin, Thianin), Rapeseed Oil, Pasteurised Free Range Egg, Natural Yogurt (Milk), Salted Butter (Milk, Salt), Whole Milk, Fat Reduced Cocoa Powder, Dark Chocolate Topping (Sugar, Fully Hydrogenated Vegetable Fat (Palm Kernel), Fat Reduced Cocoa Powder, Emulsifier (Sunflower Lecithin), Flavouring), Humectant (Vegetable Glycerine), White Chocolate Topping (Sugar, Fully Hydrogenated Vegetable Fat (Palm Kernel), Skimmed Milk Powder, Lactose (Milk), Emulsifier (Sunflower Lecithin), Flavouring), Topping Decorations (Sugar, Cocoa Butter, Whole Milk Powder, Rice Flour, Wheat Flour, Powdered Wheat Malt, Dextrose (Wheat), Rapeseed Oil, Salt, Maltodextrin, Cocoa Mass, Skimmed Milk Powder, Gum Arabic, Gum Acacia, Sucrose, Honey, Milk Sugar, Whey Powder (Milk), Non-Hydrogenated Vegetable Fat (Shea Kernel Oil, Palm Oil), Anhydrous Milk Fat, Emulsifiers (Soya Lecithin, Sunflower Lecithin), Natural Flavouring, Colour (Paprika), Raising Agents (Disodium Diphosphate, Sodium Hydrogen Carbonate), Wheat Starch, Cornflour, Natural Flavouring, Colour (Iron Oxide, Emulsifier (Lecithin)), Irish Cream (0.3%) (Whiskey, Cream (Milk)). For allergens including cereals containing gluten, see ingredients in bold. May contain tree nuts, sulphites and peanut. Sultable for vegetarians.

Nutritional Information: (Per 100g) Energy 1821kJ, Energy 434kcal, Fat 22.7g (of which Saturates 7.4g), Carbohydrates 53.2g (of which Sugars 37.8g), Fibre 1.4g, Protein 4.7g, Salt 0.73g

(Per 25g Cake) Energy 456kJ, Energy 109kcal, Fat 5.7g (of which Saturates 1.8g), Carbohydrates 13.3g (of which Sugars 9.4q), Fibre 0.4g, Protein 1.2g, Salt 0.19g