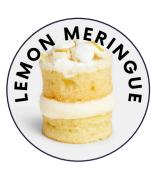

Lemon flavoured mini sponge cakes with a mascarpone buttercream centre. Topped with white chocolate, candied lemon peel and mini meringue kisses.

Ingredients: Wheat Flour (Wheat Flour, Calcium Carbonate, Iron, Niacin, Thiamin), Sugar, Natural Yogurt (Milk), Pasteurised Free Range Egg, Rapeseed Oil, Salted Butter (Milk, Salt), Cream Cheese (Milk) (Full Fat Soft Cheese, Salt), Whole Milk, Humectant (Vegetable Glycerine), Raising Agents (Disodium Diphosphate, Sodium Hydrogen Carbonate), Wheat Starch, White Chocolate Topping (Sugar, Fully Hydrogenated Vegetable Fat (Palm Kernel), Skimmed Milk Powder, Lactose (Milk), Emulsifier (Sunflower Lecithin), Flavouring (Vanillin)), Meringue (0.9%) (Sugar, Free Range Egg Albumen, Wheat Starch), Candied Lemon (0.9%) (Lemon Peel, Sugar), Cornflour, Natural Flavouring. For allergens including cereals containing gluten, see ingredients in bold. May contain soya, tree nuts, sulphites and peanut. Suitable for vegetarians.

Nutritional Information: Per 100g: Energy 1729kJ, Energy 413kcal, Fat 21.7g (of which Saturates 6.8g), Carbohydrates 50.0g (of which Sugars 33.0g), Fibre 1.0, Protein 4.9g, Salt 0.73g

Per 25g Cake: Energy 432kJ, Energy 103kcal, Fat 5.4g (of which Saturates 1.7g), Carbohydrates 12.5g (of which Sugars 8.3g), Fibre 0.3g, Protein 1.2g, Salt 0.18g