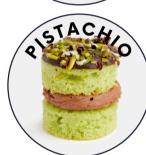

# Pistachio flavoured mini sponge cakes with a Belgian dark chocolate buttercream centre. Topped with dark chocolate, white chocolate drizzle, pistachio nibs and Belgian chocolate curls.

Ingredients: Wheat Flour (Wheat Flour, Calcium Carbonate, Iron, Niacin, Thiamin), Sugar, Natural Yogurt (Milk), Pasteurised Free Range Egg, Rapeseed Oil, Salted Butter (Milk, Salt), Whole Milk, Dark Chocolate (3.7%) (Sugar, Cocoa Mass, Cocoa Butter, Emulsifier (Soya Lecithin), Natural Vanilla Flavouring), Fat Reduced Cocoa Powder, Spinach, Humectant (Vegetable Glycerine), Dark Chocolate Topping (0.7%) (Sugar, Fully Hydrogenated Vegetable Fat (Palm Kernel), Fat Reduced Cocoa Powder, Emulsifier (Sunflower Lecithin), Flavouring (Vanilla), Pistachio (1.1%), White Chocolate Topping (Sugar, Fully Hydrogenated Vegetable Fat (Palm Kernel), Skimmed Milk Powder, Lactose (Milk), Emulsifier (Sunflower Lecithin), Flavouring (Vanillan)), Chocolate Flakes (Sugar, Cocoa Mass, Cocoa Butter, Emulsifier (Soya Lecithin), Natural Vanilla Flavouring), Fat Reduced Cocoa Powder, Raising Agents (Disodium Diphosphate, Sodium Hydrogen Carbonate), Wheat Starch, Natural Flavouring. For allergens including cereals containing gluten, see ingredients in bold. May contain soya, other tree nuts, sulphites and peanut. Suitable for vegetarians.

Nutritional Information: Per 100g: Energy 1797kJ, Energy 429kcal, Fat 22.4g (of which Saturates 7.3g), Carbohydrates 52.0g (of which Sugars 36.3g), Fibre 1.4g, Protein 5.0g, Salt 0.52g

Per 25g Cake: Energy 449kJ, Energy 107kcal, Fat 5.6g (of which Saturates 1.8g), Carbohydrates 13.0g (of which Sugars 9.1g), Fibre 0.3g, Protein 1.3g, Salt 0.13g