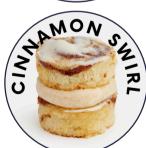

# Cinnamon infused mini sponge cakes with a spiced buttercream centre. Topped with a white chocolate glaze.

Ingredients: Wheat Flour (Wheat Flour, Calcium Carbonate, Iron, Niacin, Thiamin), Sugar, Natural Yogurt (Milk), Pasteurised Free Range Egg, Rapeseed Oil, Salted Butter (Milk, Salt), Whole Milk, Cinnamon (3.4%), White Chocolate Topping (Sugar, Fully Hydrogenated Vegetable Fat (Palm Kernel), Skimmed Milk Powder, Lactose (Milk), Emulsifier (Sunflower Lecithin), Flavouring (Vanillini), Humectant (Vegetable Glycerine), Mixed Spice (Corriander, Cassia, Ginger, Fennel, Nutmeg, Clove, Cardomn), Raising Agents (Disodium Diphosphate, Sodium Hydrogen Carbonate), Wheat Starch, Cornflour, Colour (Caramel). For allergens including cereals containing gluten, see ingredients in bold. May contain soya, tree nuts, sulphites and peanut. Suitable for vegetarians.

Nutritional Information: Per 100g: Energy 1786kJ, Energy 426kcal, Fat 21.9g (of which Saturates 7.1g), Carbohydrates 54.1g (of which Sugars 35.1g), Fibre 2.9g, Protein 4.6g, Salt 0.74g

Per 25g Cake: Energy 447kJ, Energy 107kcal, Fat 5.5g (of which Saturates 1.8g), Carbohydrates 13.5g (of which Sugars 8.9g), Fibre 0.7g, Protein 1.1g, Salt 0.19g