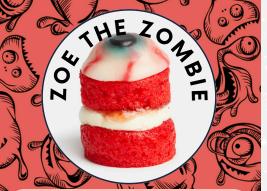

Vanilla flavoured red mini sponge cakes with a strawberry jam and vanilla flavoured buttercream centre. Topped with a gummy eyeball.

Ingredients: Wheat Flour (Wheat Flour, Calcium Carbonate, Iron, Niacin, Thiamin), Sugar, Eyeball Candy (12%) (Sugar, Glucose Syrup, Invert Sugar Syrup, Gelling Agent (Gelatine, Pectin, Starch, Modified Starch, Maltodextrin, Dextrose, Acidity Regulators (Citric Acid, Tartaric Acids, Lactic Acid, Malic Acid, Acetic Acid, Sodium Citrates, Sodium Malates), Hydrolysed Rice Protein, Potato Protein, Humectant (Glycerol), Sorbitols, Apple Juice From Concentrate, Glazing Agents (Carnauba Wax, Beeswax), Lemon, Safflower, Carrot. Blackcurrant, Radish, Pumpkin, Apple, Tomato, Sweet Potato, Cherry, Spirulina, Hibiscus, Elderberry, Olive Oil, Flavourings, Colours (Carmine, Brilliant Blue FCF, Carbon Black, Paprika)), Pasteurised Free Range Egg, Natural Yogurt (Milk), Rapeseed Oil, Salted Butter (Milk, Salt), Strawberry Jam (Sweetener (Sorbitol), Strawberries, Gelling Agent (Pectin)), Humectant (Vegetable Glycerine), Whole Milk, White Chocolate Topping (Sugar, Fully Hydrogenated Vegetable Fat (Palm Kernel), Skimmed Milk Powder, Lactose (Milk), Emulsifier (Sunflower Lecithin), Flavouring (Vanillin)), Raising Agents (Disodium Diphosphate, Sodium Hydrogen Carbonate), Wheat Starch, Cornflour, Natural Flavouring, Colour (Allura Red). For allergens including cereals containing gluten, see ingredients in **bold**. May contain soya, tree nuts, sulphites and peanut.

#### Nutritional Values:

Per 100g: Energy 1747kJ, Energy 416kcal, Fat 19.2g (of which Saturates 4.9g), Carbohydrates 56.8g (of which Sugars 35.2g), Fibre 0.7g, Protein 5.1g, Salt 0.74g, Per 25g Cake: Energy 437kJ, Energy 104kcal, Fat 4.8g (of which Sugars 8.8g), Fibre 0.2g, Protein 1.3g, Salt 0.19g