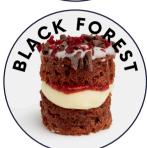

, Safflower Concentrate, Natural Vanilla Flavouring, Gum Arabic, Colour (Paprika)), Cornflour, Natural Flavouring, Colour (Caramel). For allergens including cereals containing gluten, see ingredients in **bold**. May contain tree nuts, sulphites and peanut. Suitable for vegetarians.

Nutritional Information: (Per 100g) Energy 1796kJ, Energy 428kcal, Fat 21.6g (of which Saturates 6.4g), Carbohydrates 54.1g (of which Sugars 37.1g), Fibre 0.7g, Protein 4.7g, Salt 0.61g

(Per 25g Cake) Energy 449kJ, Energy 107kcal, Fat 5.4g (of which Saturates 1.6g), Carbohydrates 13.5g (of which Sugars 9.3g), Fibre 0.2g, Protein 1.2g, Salt 0.15g

### A NOTE ON STORAGE

Our cakes keep for up to 14 days if you can wait that long. Refrigerate for best results.



# AUTUMN WINTER COLLECTION

Discover More















### Pecan and dark treacle mini sponge cakes with a caramel sauce and vanilla flavoured buttercream centre. Topped with dark chocolate and a maple syrup candied pecan.

Ingredients: Wheat Flour (Wheat Flour, Calcium Carbonate, Iron, Nîacin, Thiamin), Sugar And Cane Molasses, Pasteurised Free Range Egg, Natural Yogurt (Milk), Rapeseed Oil, Salted Butter (Milk, Salt), Whole Milk, Black Treacle, Caramel Dessert Filling (Whole Milk, Sugar), Humectant (Vegetable Glycerine), Pecan (1.9%), Maple Syrup, Dark Chocolate Topping (Sugar, Fully Hydrogenated Vegetable Fat (Palm Kernel), Fat Reduced Cocoa Powder, Emulsifier (Sunflower Lecithin), Flavouring (Vanilla)), Cornflour, Raising Agents (Disodium Diphosphate, Sodium Hydrogen Carbonate), Wheat Starch, Natural Flavouring. For allergens inclu