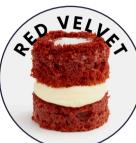

### Red velvet mini sponge cakes with a vanilla buttercream centre. Topped with white chocolate and red cake crumb.

Ingredients: Wheat Flour (Wheat Flour, Calcium Carbonate, Iron, Niacin, Thiamin), Sugar, Pasteurised Free Range Egg, Natural Yogurt (Milk), Rapeseed Oil, Salted Butter (Milk, Salt), Whole Milk, White Chocolate Topping (Sugar, Fully Hydrogenated Vegetable Fat (Palm Kernel), Stimmed Milk Powder, Lactose (Milk), Emulsifier (Sunflower Lecithin), Flavouring (Vanillin)), Humectant (Vegetable Glycerine), Raising Agents (Disodium Diphosphate, Sodium Hydrogen Carbonate), Wheat Starch, Fat Reduced Cocoa Powder, Cornflour, Colours (Cochineal, Turmeric), Natural Flavouring. For allergens including cereals containing gluten, see ingredients in bold. May contain soya, tree nuts, subplies and peanut.

Nutritional Information: (Per 100g) Energy 1812kJ, Energy 432kcal, Fat 22.6g (of which Saturates 7.3g), Carbohydrates 52.9g (of which Sugars 36.0g), Fibre 1.0g, Protein 4.8g, Salt 0.77g

(Per 25g Cake) Energy 453kJ, Energy 108kcal, Fat 5.7g (of which Saturates 1.8g), Carbohydrates 13.2g (of which Sugars 9.0g), Fibre 0.2g, Protein 1.2g, Salt 0.19g