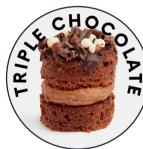

# Chocolate mini sponge cakes with a Belgian chocolate buttercream centre. Topped with dark chocolate, mixed chocolate crispies, Belgian chocolate curls and cocoa nibs.

Ingredients: Sugar, Wheat Flour (Wheat Flour, Calcium Carbonate, Iron, Niacin, Thiamin), Rapeseed Oil, Pasteurised Free Range Egg, Natural Yogurt (Milk), Salted Butter (Milk, Salt), Dark Chocolate (5.2%) (Sugar, Cocoa Mass, Cocoa Butter, Emulsifier (Soya Lectihin), Natural Vanilla Flavouring), Whole Milk, Fat Reduced Cocoa Powder, Humectant (Vegetable Glycerine), Cacao Nibs, Dark Chocolate Topping (Sugar, Fully Hydrogenated Vegetable Fat (Palm Kernel), Fat Reduced Cocoa Powder, Emulsifier Sunflower Lecithin), Flavouring (Vanilla)), Chocolate Decorations (Sugar, Cocoa Butter, Cocoa Mass, Whole Milk Powder, Skimmed Milk Powder, Milk Sugar, Whey Powder (Milk), Anhydrous Milk Fat, Emulsifiers (Sunflower Lecithin, Soya Lecithin), Natural Vanilla Flavouring), Rice Flour, Wheat Flour, Poxtrose (Wheat), Rapeseed Oil, Salt, Non-Hydrogenated Vegetable Fat (Shea Kernel Oil, Palm Oil), Glazing Agent Gum Acacia (Gum Acacia, Sucrose, Honey)), Raising Agents (Disodium Diphosphate, Sodium Hydrogen Carbonate), Wheat Starch, Natural Flavouring. For allergens including cereals containing gluten, see ingredients in bold. May contain tree nuts, sulphites and peanut. Suitable for vegetarians.

Nutritional Ingredients: (Per 100g) Energy 1845kJ, Energy 441kcal, Fat 23.6g (of which Saturates 7.8g), Carbohydrates 52.2g (of which Sugars 37.7g), Fibre 2.0g, Protein 5.1g, Salt 0.53g

(Per 25g Cake) Energy 461kJ, Energy 110kcal, Fat 5.9g (of which Saturates 1.9g), Carbohydrates 13.0g (of which Sugars 9.4g), Fibre 0.5g, Protein 1.3g, Salt 0.13g