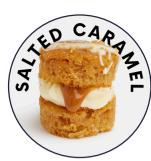

### Caramel flavoured mini sponge cakes with a buttercream and caramel sauce centre. Topped with white chocolate, caramel sprinkle and flaked sea salt.

Ingredients: Wheat Flour (Wheat Flour, Calcium Carbonate, Iron, Niacin, Thiamin), Sugar, Pasteurised Free Range Egg, Natural Yogurt (Milk), Rapeseed Oil, Salted Butter (Milk, Salt), Whole Milk, Caramel Dessert Filling (3.8%) (Whole Milk, Sugar), White Chocolate Topping (Sugar, Fully Hydrogenated Vegetable Fat (Palm Kernel), Skimmed Milk Powder, Lactose (Milk), Emulsifier (Sunflower Lecithin), Floworing (Vanillin)), Caramel Crunch (0.8%) (White Chocolate (Sugar, Cocoa Butter, Whole Milk Powder, Emulsifier (Sunflower Lecithin), Natural Flavour), Cereal (Rice Flour, Wheat Flour, Sugar, Powdered Wheat Malt, Salt, Emulsifier (Sunflower Lecithin), Maltodextrin, Milk Chocolate (Sugar, Cocoa Butter, Whole Milk Powder, Cocoa Mass, Skimmed Milk Powder, Emulsifier (Sunflower Lecithin), Natural Flavour), Gum Arabic, Natural Flavour, Colour (Paprikal), Cornflour, Raising Agents (Disodium Diphosphate, Sodium Hydrogen Carbonate), Wheat Starch, Salt (0.4%), Natural Flavouring, Colour (Caramel). For allergens including cereals containing gluten, see ingredients in bold. May contain soya, tree nuts, sulphites and peanut. Sultable for vegetarians.

Nutritional Information: (Per 100g) Energy 1781kJ, Energy 425kcal, Fat 21.6g (of which Saturates 6.7g), Carbohydrates 53.5g (of which Sugars 36.0g), Fibre 0.7g, Protein 4.7g, Salt 1.00g

(Per 25g Cake) Energy 445kJ, Energy 106kcal, Fat 5.4g (of which Saturates 1.7g), Carbohydrates 13.4g (of which Sugars 9.0g), Fibre 0.2g, Protein 1.2g, Salt 0.25g