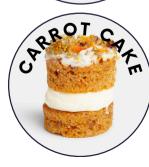

# Carrot mini sponge cakes with a mascarpone buttercream centre. Topped with white chocolate, toasted walnut nibs and fresh orange peel.

Ingredients: Carrot (15.5%), Wheat Flour (Wheat Flour, Calcium Carbonate, Iron, Niacin, Thiamin), Sugar, Salted Butter (Milk, Salt), Natural Yogurt (Milk), Pasteurised Free Range Egg, Rapeseed Oil, Mascarpone (Cream (Milk), Whole Milk, Acidity Regulator (Citric Acidi), White Chocolate Topping (Sugar, Fully Hydrogenated Vegetable Fat (Palm Kernel), Skimmed Milk Powder, Lactose (Milk), Emulsifier (Sunflower Lecithin), Flavouring (Vanillin)), Walnut, Orange, Currants, Humectant (Vegetable Glycerine), Cinnamon, Raising Agents (Disodium Diphosphate, Sodium Hydrogen Carbonate), Wheat Starch, Mixed Spice (Corriander, Cassia, Ginger, Fennel, Nutmeg, Clove, Cardamom), Natural Flavouring, Cornflour. For allergens including cereals containing gluten, see ingredients in bold. May contain Soya, other tree nuts, sulphites and peanut. Suitable for vegetarians.

Nutritional Information: (Per 100g) Energy 1613kJ, Energy 386kcal, Fat 21.4g (of which Saturates 7.5g), Carbohydrates 44.4g (of which Sugars 30.7g), Fibre 1.8g, Protein 4.0g, Salt 0.62g

(Per 25g Cake) Energy 403kJ, Energy 96kcal, Fat 5.4g (of which Saturates 1.9g), Carbohydrates 11.1g (of which Sugars 7.7g), Fibre 0.4q, Protein 1.0q, Salt 0.15g