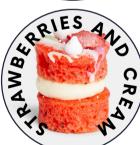

#### Strawberry flavoured mini sponge cakes with a mascarpone buttercream centre. Topped with white chocolate, freeze dried strawberry and mini meringue kisses.

Ingredients: Wheat Flour (Wheat Flour, Calcium Carbonate, Iron, Niacin, Thiamin), Sugar, Pasteurised Free Range Egg, Natural Yogurt (Milk), Rapeseed Oil, Salted Butter (Milk, Salt), Cream Cheese (Milk) (Full Fat Soft Cheese, Salt), Whole Milk, Humectant (Vegetable Glycerine), Raising Agents (Disodium Diphosphate, Sodium Hydrogen Carbonate), Wheat Starch, White Chocolate Topping (Sugar, Fully Hydrogenated Vegetable Fat (Palm Kernel), Skimmed Milk Powder, Lactose (Milk), Emulsifier (Sunflower Lecithin), Flavouring (Vanillin)), Meringue (0.7%) (Sugar, Free Range Egg Albumen, Wheat Starch), Freeze Dried Strawberries (0.7%), Sprinkles (Sugar, Vegetable Oils (Coconut, Shea), Rice Flour, Maize Starch, Concentrates (Radish, Spirulina, Carrot, Lemon, Apple, Blackcurrant, Hibiscus), Thickener (Sodium Carboxymethylcellulose), Tapioca Starch, Flavouring, Caramelised Sugar Syrup, Glazing Agent (Beeswax), Colour (Lutein)), Poppy Seed, Cornflour, Natural Flavouring, Colours (Cochineal, Turmeric). For allergens including cereals containing gluten, see ingredients in bold. May contain soya, tree nuts, sulphites and peanut.

Nutritional Information: (Per 100g) Energy 1731kJ, Energy 412kcal, Fat 21.7g (of which Saturates 6.7g), Carbohydrates 50.1g (of which Sugars 32.9g), Fibre 1.1g, Protein 4.9g, Salt 0.73g

(Per 25g Cake) Energy 433kJ, Energy 103kcal, Fat 5.4g (of which Saturates 1.7g), Carbohydrates 12.5g (of which Sugars 8.2g), Fibre 0.3g, Protein 1.2g, Salt 0.18g