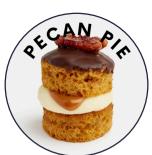

### Pecan and dark treacle mini sponge cakes with a caramel sauce and vanilla flavoured buttercream centre. Topped with dark chocolate and a maple syrup candied pecan.

Ingredients: Wheat Flour (Wheat Flour, Calcium Carbonate, Iron, Nîacin, Thiamin), Sugar And Cane Molasses, Pasteurised Free Range Egg, Natural Yogurt (Milk), Rapeseed Oil, Salted Butter (Milk, Salt), Whole Milk, Black Treacle, Caramel Dessert Filling (Whole Milk, Sugar), Humectant (Vegetable Glycerine), Pecan (1.9%), Maple Syrup, Dark Chocolate Topping (Sugar, Fully Hydrogenated Vegetable Fat (Palm Kernel), Fat Reduced Cocoa Powder, Emulsifier (Sunflower Lecithin), Flavouring (Vanilla)), Cornflour, Raising Agents (Disodium Diphosphate, Sodium Hydrogen Carbonate), Wheat Starch, Natural Flavouring. For allergens including cereals containing gluten, see ingredients in bold. May contain soya, other tree nuts, sulphites and peanut. Suitable for vegetarians.

Nutritional Information: (Per 100g) Energy 1788kJ, Energy 427kcal, Fat 21.6g (of which Saturates 6.4g), Carbohydrates 53.5g (of which Sugars 37.4g), Fibre 0.8g, Protein 4.7g, Salt 0.69g

(Per 25g Cake) Energy 442kJ, Energy 105kcal, Fat 5.3g (of which Saturates 1.6g), Carbohydrates 13.3g (of which Sugars 9.0g), Fibre 0.2g, Protein 1.2g, Salt 0.17g