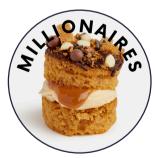

### Caramel flavoured mini sponge cakes with a buttercream and caramel sauce centre. Topped with white chocolate, caramel sprinkle and flaked sea salt.

Ingredients: Wheat Flour (Wheat Flour, Calcium Carbonate, Iron, Niacin, Thiamin), Sugar, Pasteurised Free Range Egg, Natural Yogurt (Milk), Rapeseed Oil, Salted Butter (Milk, Salt), Whole Milk, Caramel Dessert Filling (3.8%) (Whole Milk, Sugar), White Chocolate Topping (Sugar, Fully Hydrogenated Vegetable Fat (Palm Kernel), Skimmed Milk Powder, Lactose (Milk), Emulsifier (Sunflower Lecithin), Floworing (Vanillin)), Caramel Crunch (0.8%) (White Chocolate (Sugar, Cocoa Butter, Whole Milk Powder, Emulsifier (Sunflower Lecithin), Natural Flavour), Cereal (Rice Flour, Wheat Flour, Sugar, Powdered Wheat Malt, Salt, Emulsifier (Sunflower Lecithin), Maltodextrin, Milk Chocolate (Sugar, Cocoa Butter, Whole Milk Powder, Cocoa Mass, Skimmed Milk Powder, Emulsifier (Sunflower Lecithin), Natural Flavour), Gum Arabic, Natural Flavour, Colour (Paprikal), Cornflour, Raising Agents (Disodium Diphosphate, Sodium Hydrogen Carbonate), Wheat Starch, Salt (0.4%), Natural Flavouring, Colour (Caramel). For allergens including cereals containing gluten, see ingredients in bold. May contain soya, tree nuts, sulphites and peanut. Sultable for vegetarians.

Nutritional Information: (Per 100g) Energy 1781kJ, Energy 425kcal, Fat 21.6g (of which Saturates 6.7g), Carbohydrates 53.5g (of which Sugars 36.0g), Fibre 0.7g, Protein 4.7g, Salt 1.00g

(Per 25g Cake) Energy 445kJ, Energy 106kcal, Fat 5.4g (of which Saturates 1.7g), Carbohydrates 13.4g (of which Sugars 9.0g), Fibre 0.2g, Protein 1.2g, Salt 0.25g