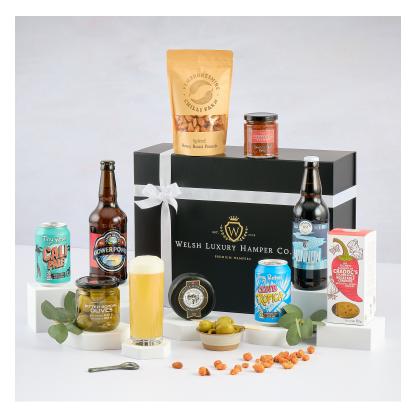

# Craft Beer Gift Ingredients and allergens

## 'Monnow' Organic Welsh Bitter

Malted Barley (GLUTEN), hops, yeast, water

### 'Gower Power' Ale

Gluten derived from barley and wheat

## 'Cali Pale' Juicy Pale

Water, Malted Barley, Malted Wheat, Hops, Yeast

# 'Clwb Tropica' Tropical IPA

Water, Malted Barley, Malted Wheat, Tropical Fruit Juice, Hops, Yeast

#### Extra Mature Cheddar

Cheddar Cheese [Milk]

# Vegetable Crackers with Chilli, Garlic and Ginger

Allergen Information (Contains **WHEAT, GLUTEN, MILK**). For allergens including cereals containing gluten, see allergens in bold. May also contain traces of Mustard, Celery Seed, Sulphites as a preservative.

## **Pitted Gordal Olives**

Gordal olives, water, salt, flavour enhancers (E621), acidity regulators (E270, E330) Allergens: **Sulphites** 

# **Pembrokeshire Chilli Peanuts**

Allergen info - contains **peanuts** 

# Tomato and Chilli Relish

**Ingredients**: Tomatoes 40%, onions, peppers, chillies 5%, sugar, Aspall's red wine vinegar, **MUSTARD SEEDS**, nigella seeds, paprika & sea salt.

**Allergen Advice:** Allergies are highlighted in CAPITALS. All of our delicious products are produced in a kitchen where we use nuts, dairy, gluten and mustards.