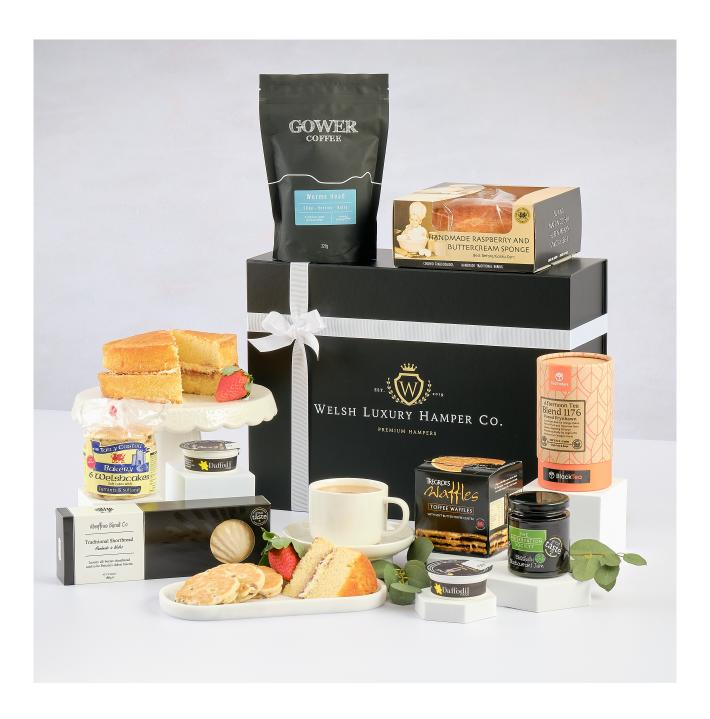

# Welsh Cream Tea for Two

# **Ingredients and Allergens**

'Worms Head - Gower' Coffee 227g

N/A

Handmade Raspberry and Buttercream Sponge

EGG, MILK AND WHEAT

Afternoon Tea Blend 1176 Tube

A premium blend of Orange Pekoe, Second Flush and Tippy teas from Darjeeling, Assam & Kenya.

# Blissfully Blackcurrant Jam

Ingredients: Blackcurrants and sugar, prepared with 56g of fruit per 100g of finished product. Total sugar content 62g per 100g.

**Allergen Advice:** All of delicious products are produced in a kitchen where we use nuts, dairy, gluten & mustards.

## **Toffee Waffles**

Wheat flour (Calcium carbonate, Iron, Niacin, Thiamin), Glucose syrup, Sugar, Non-hydrogenated vegetable oils (Palm1 & Rapeseed), Butter (14% of filling) (Milk), Free Range Eggs, Invert sugar syrup, Soya Lecithin, Raising agent: Sodium bicarbonate, Salt, Cinnamon.

#### **Traditional Shortbread Biscuits**

WHEAT flour (wheat flour, calcium carbonate, iron, niacin, thiamin), Salted butter (MILK 33%), sugar

## **Traditional Welsh Cakes**

Wheat Flour (Wheat Flour, Calcium Carbonate, Iron, Niacin, Thiamin), Margarine (Vegetable Oils (Sustainable Palm, Rapeseed), Water, Salt, Emulsifier (Polyglycerol Esters of Fatty Acid), Flavourings, Colours (Annatto, Curcumin)), Sugar, Mixed Vine Fruit (14%) (Sultanas & Currants), Eggs, Raising Agent (Disodium Diphosphate, Potassium Hydrogen Carbonate, Wheat Flour), Lemon Juice, Preservative: Potassium Metabisulphite.